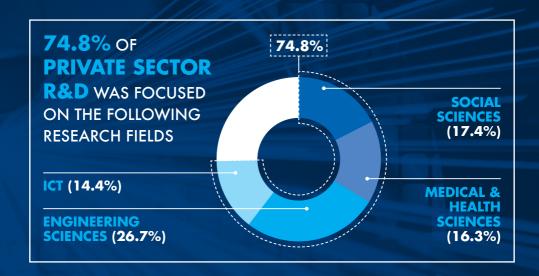

NATURAL SCIENCES
TECHNOLOGY
ENGINEERING
RESEARCH

THE NUMBER OF WOMEN RESEARCHERS
IN THE BUSINESS SECTOR INCREASED
BY 5.96% SINCE 2012/13

5.96%

THE SHARE OF **FEMALE PERSONNEL** 

SECTOR HAS GROWN BY

5.6% SINCE 2010